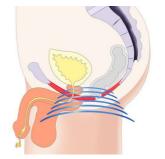

#### **TREATMENT**

EMSELLA effectively stimulates pelvic floor muscles and increase blood flow.