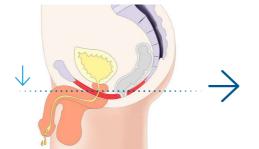

#### **BEFORE**

Pelvic floor muscles insufficiently support pelvic organs and affect bladder control.