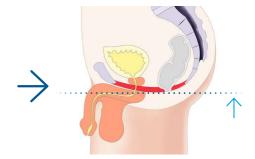

#### **AFTER**

Stimulation leads to regained control over pelvic floor muscles and bladder.