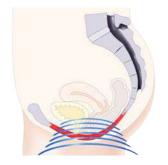

#### **TREATMENT**

BTL EMSELLA™ effectively stimulates pelvic floor muscles.

#### AFTER

Stimulation leads to regained control over pelvic floor muscles and bladder.