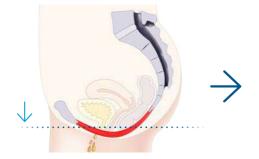

### BODY AGING, CHILDBIRTH, AND MENOPAUSE CAN LEAD TO INCONTINENCE.

#### **BEFORE**

Pelvic floor muscles insufficiently support pelvic organs and affect bladder control.