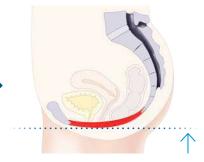

### BODY AGING, CHILDBIRTH, AND MENOPAUSE CAN LEAD TO INCONTINENCE.

#### **BEFORE**

Pelvic floor muscles insufficiently support pelvic organs and affect bladder control.